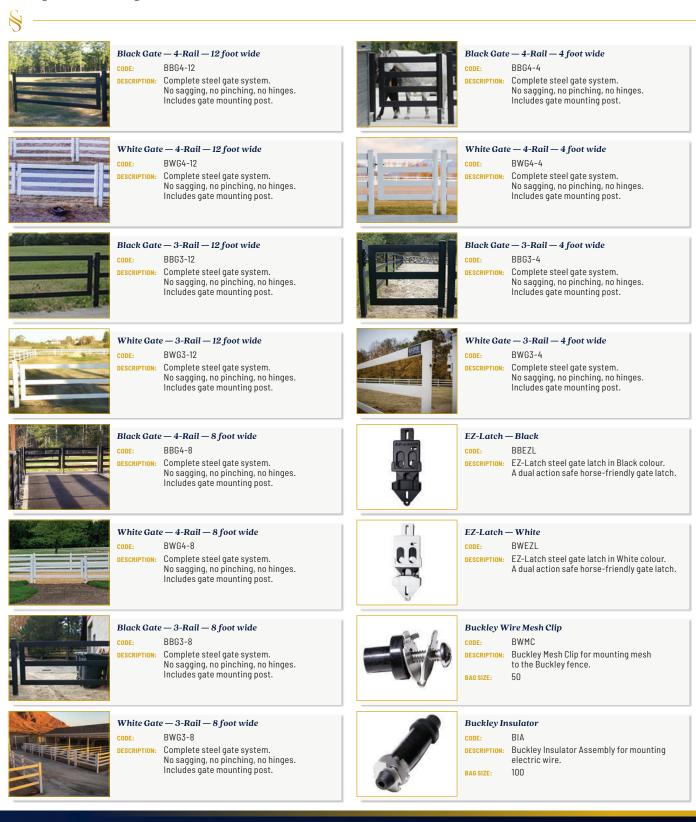

Buckley Fence is available in:

2 RAIL – BLACK or WHITE

3 RAIL – BLACK or WHITE

4 RAIL – BLACK or WHITE

STEEL BOARD GATES

EZ LATCH

## **Explore Buckley Fence Products**

Stock & Noble offers the highest quality, American-designed equine fencing products on the market. From the actual fence boards themselves, to a uniquely designed gating and latch system — Buckley Fence is the complete fencing solution.