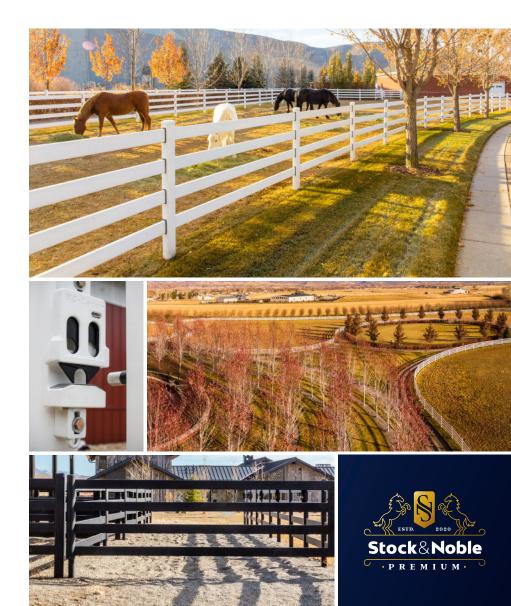

## Beautifully designed and engineered steel fencing system that lasts and protects.

- ---- Beautiful for generations
- --- Horse safety is the top priority
- ---- Cleverly designed

R

- → Looks grand and majestic for decades
- → 1, 2, 3, 4 and 5 rail options
- → Easy to install & easy on the planet

- → The most hassle-free fence available — strong and robust
- Smooth round edges ensure horse safety is paramount
- → Bespoke gate and latch makes it a complete fencing system
- → Available in Textured Black or Gloss White

## **Explore Buckley Fence Products**

Stock & Noble offers the highest quality, American-designed equine fencing products on the market. From the actual fence boards themselves, to a uniquely designed gating and latch system — Buckley Fence is the complete fencing solution.